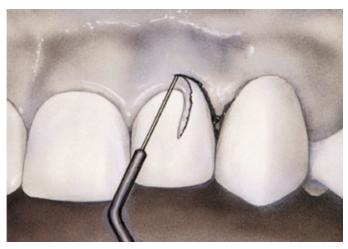

pre-operative

post-operative

Coagulation in gingival trough

Using the Long Loop electrode to remove occluding gingiva

Using the Straight Knife electrode to restore gingival symmetry