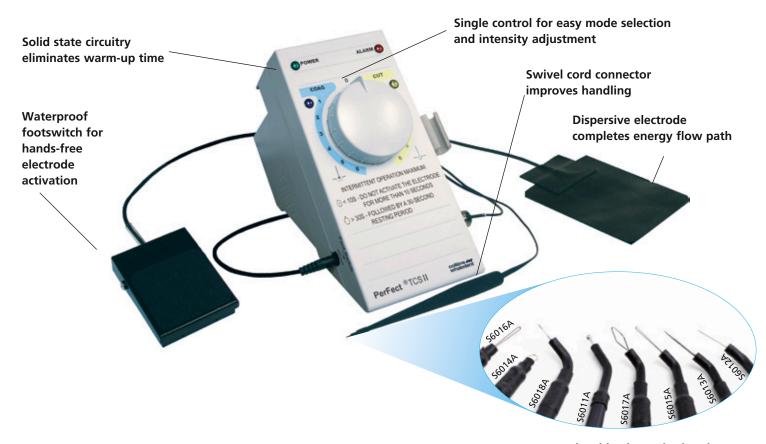

# The state-of-the-art electrosurgical system for precise and efficient tissue contouring

8 pcs. Autoclavable electrode sheaths

# **Ordering Information**

PerFect® TCS II

| Cat. No.                                      | S8230CE |
|-----------------------------------------------|---------|
|                                               | S8230UK |
|                                               | _       |
| Included Components                           | Qty.    |
| PerFect TCS II Unit 230V                      | 1       |
| Cord Assembly S6008CE                         | 1       |
| Electrode Set S7010A (S6011A, S6012A, S6015A) | 3       |
| Dispersive Electrode S213                     | 1       |
| Footswitch assembly S5006                     | 1       |
| Handpiece Holder S7001                        | 1       |
| Introductory DVD                              | 1       |
| Step-by-step Owner's Guide                    | 1       |

| Cat. No. | Electrode Sheaths                   | Qty. |
|----------|-------------------------------------|------|
| S6010A   | Complete Set S6011A thru S6018A     | 8    |
| S7010A   | Included Set S6011A, S6012A, S6015A | 3    |
| S6011A   | Coag Ball                           | 2    |
| S6012A   | 45° Straight Knife                  | 2    |
| S6013A   | 45° Tapered Knife                   | 2    |
| S6014A   | Straight Round Loop                 | 2    |
| S6015A   | 45° Long Loop                       | 2    |
| S6016A   | Straight Long Loop                  | 2    |
| S6017A   | 45° Diamond Loop                    | 2    |
| S6018A   | 90° AP 1½                           | 2    |
|          |                                     |      |