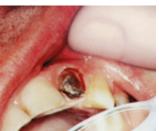

# Gain access to caries quickly and efficiently

- ▼ With PerFect® TCS II, you can quickly remove gingival tissue occluding carious lesions
- Restorations even with composites may begin immediately because the operative field is blood-free