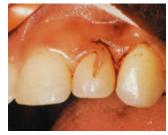

# Other clinical applications:

- ▼ Widening gingival sulcus
- Crown lengthening
- Exposing impacted teeth
- Incising abcesses
- Removing hyperplastic gingiva
- Frenectomy
- Stops bleeding

Using the Straight Knife electrode to stop bleeding in gingival sulcus

# Control bleeding with a touch of the electrode

- PerFect® TCS II quickly stops bleeding caused by tooth preparation or cord placement with just a few dabs of the electrode
- ▼ The procedure continues without delay no more waiting or extra appointments