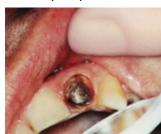

# Gain access to caries quickly and efficiently

- ▼ With PerFect® TCS II, you can quickly remove gingival tissue occluding carious lesions
- Restorations even with composites may begin immediately because the operative field is blood-free