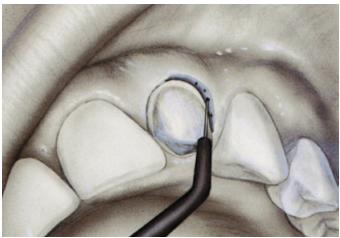

# Other clinical applications:

- ▼ Widening gingival sulcus
- Crown lengthening
- Exposing impacted teeth
- Incising abcesses
- Removing hyperplastic gingiva
- Frenectomy
- Stops bleeding

Using the Straight Knife electrode to stop bleeding in gingival sulcus