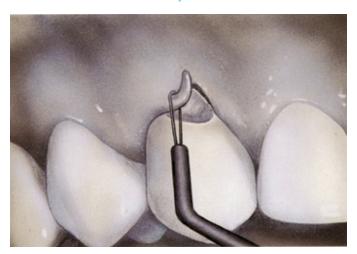

# Other clinical applications:

- ▼ Widening gingival sulcus
- Crown lengthening
- Exposing impacted teeth
- Incising abcesses
- Removing hyperplastic gingiva
- Frenectomy
- Stops bleeding

Using the Straight Knife electrode to stop bleeding in gingival sulcus